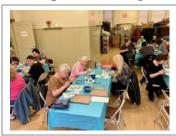

#### Join Us for Craft Night with Dori - May 14, 2024 at 6:30pm

The April Craft Night with Dori was an evening of fun and lots of creativity!

Our next event is on Tuesday May 14th from 6:30 - 8:30pm. We will be painting a bird house!